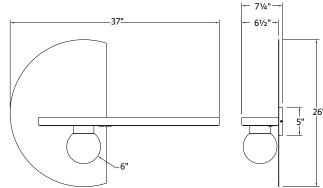

#### Product Dimensions:

Width 37", Shade Height 6", Overall Height 26", Depth 6.5", Canopy Dia.5" Shelf: 6 1/2"W x 34"L (shelf will hold up to 30lbs if properly mounted).