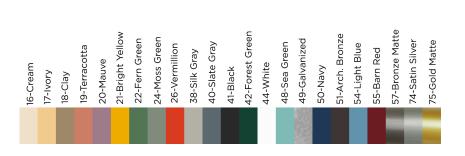

### FEATURES + BENEFITS

- Metal RLM shades are spun from heavy duty aluminum.
- Polyester powder coat finish provides color retention and scratch resistance.
- On/off rocker switch and USB-C port on underside of shelf.
- 6" White Glass Globe for diffused light output.
- UL Listed for Dry Location.
- Warranty: Limited 1 Year.
- Made in USA.

## **SPECIFICATIONS**

#### Product Dimensions:

Width 37", Shade Height 6", Overall Height 26", Depth 6.5", Canopy Dia.5" Shelf: 6 1/2"W x 34"L (shelf will hold up to 30lbs if properly mounted).

#### Lamping:

100W Medium Base per socket

#### Options:

Finish: See standard finish options below.

#### Shipping:

At Montclair Light Works we proudly manufacture, assemble, and ship your lighting fixture within 3 weeks from our factory in Montclair CA.







MADEINTHEUSA

#### JOB/LOCATION

#### QUANTITY

NOTES