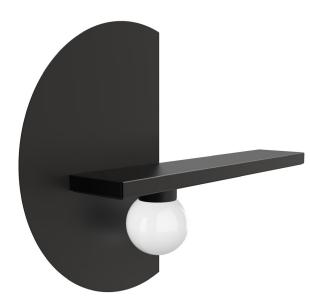

# DOESBURG WALL MOUNT

### WMD010

### FEATURES + BENEFITS

- Metal RLM shades are spun from heavy duty aluminum.
- Polyester powder coat finish provides color retention and scratch resistance.
- On/off rocker switch and USB-C port on underside of shelf.
- 6" White Glass Globe for diffused light output.
- UL Listed for Dry Location.
- Warranty: Limited 1 Year.
- Made in USA.

#### Product Dimensions:

Width 37", Shade Height 6", Overall Height 26", Depth 6.5", Canopy Dia.5" Shelf: 6 1/2"W x 34"L (shelf will hold up to 30lbs if properly mounted).